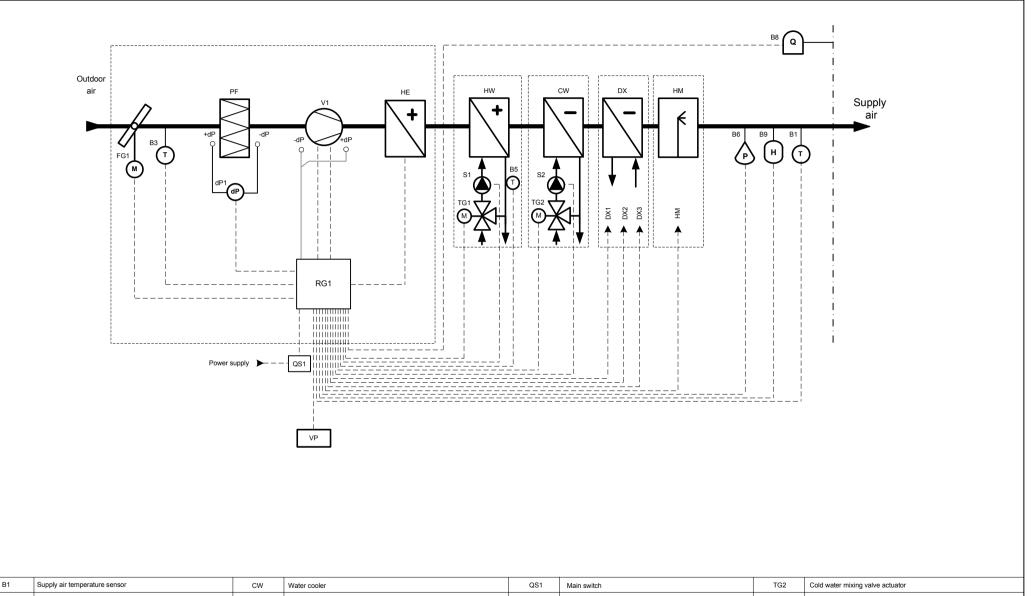

| B1 | Supply air temperature sensor      | CW | Water cooler      | QS1 | Main switch                             | TG2                                    | Cold water mixing valve actuator |
|----|------------------------------------|----|-------------------|-----|-----------------------------------------|----------------------------------------|----------------------------------|
| В3 | Outdoor temperature sensor         | DX | Cooler            | RG1 | Main controller                         | VP                                     | Remote control panel             |
| B5 | Return water sensor                | HW | Water heater coil | S1  | Heating water pump                      | V1                                     | Suply air fan                    |
| В6 | Air pressure sensor                | HE | Electric heater   | S2  | Cooling water pump                      |                                        |                                  |
| B8 | Airquality, CO <sub>2</sub> sensor | НМ | Humidifier        | dP1 | Differential pressure switch for filter | FUNCTIONAL DIAGRAM<br>VERSO STANDART S |                                  |
| В9 | Humidity sensor                    | PF | Air filter        | TG1 | Hot water mixing valve actuator         |                                        |                                  |